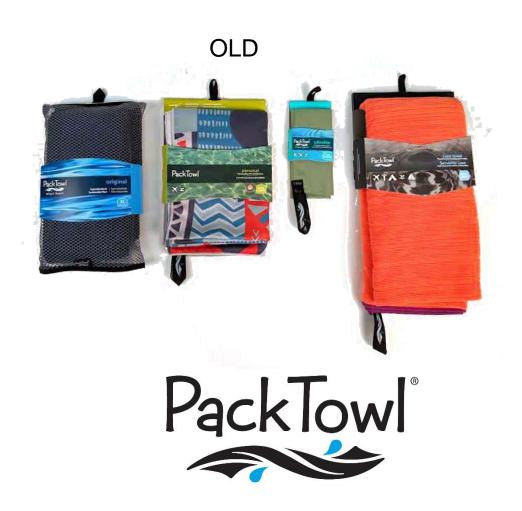

abric absorbs 4x its weight in water

Absorbency

Soft fabric absorbs 4x its weight in water

Absorbency

Soft fabric absorbs 4x its weight in water

Absorbency Soft fabric absorbs 4x its weight in water

Superfast-drying

Dries 70% faster than comparable cotton towels

Odor control

Polygiene\* silver-ion keeps towel fresh longer

FPO PRINT STICKER

packtowl.com

**図内内内** 

Limited Lifetime Warranty | Details at: packtowl.com/warranty
Garantie à vie limitée | Pour plus de détails, rendez-vous sur
packtowl.com/warranty

Begrerzte, lebenslange garantie| Weltere Infos auf: packtowl.com/warranty 限定品質保証| 詳しくはこちらをご覧ください:packtowl.com/warranty

© 2020 Cascade Designs, Inc. 4000 First Avenue South Seattle, WA 98134 USA 1-800-531-9531 FPO COO

FPO UPC

34-357

BACK

## THE END RESULT - COMPARISON





PackTowl®