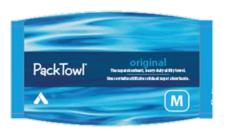

#### THE END RESULT

**FRONT** 

personal

Face | Visage 10 x 14 in | 0.7 oz 25 x 35 cm | 20 g

Hand | Mains 16.5 x 36 in | 2.9 oz 42 x 92 cm | 82 g

Body | Corps 25 x 54 in | 6.4 oz 64 x 137 cm | 181 g

Beach | Plage 6 x 59 in | 9.7 oz 91 x 150 cm | 275 q

Absorbency

Soft fabric absorbs 4x its weight in water

Absorbency

Soft fabric absorbs 4x its weight in water

Absorbency

Soft fabric absorbs 4x its weight in water

Absorbency Soft fabric absorbs 4x its weight in water

Superfast-drying

Dries 70% faster than comparable cotton towels

Odor control

Polygiene\* silver-ion keeps towel fresh longer

FPO PRINT STICKER

packtowl.com

**図内内内** 

Limited Lifetime Warranty | Details at: packtowl.com/warranty
Garantie à vie limitée | Pour plus de détails, rendez-vous sur
packtowl.com/warranty