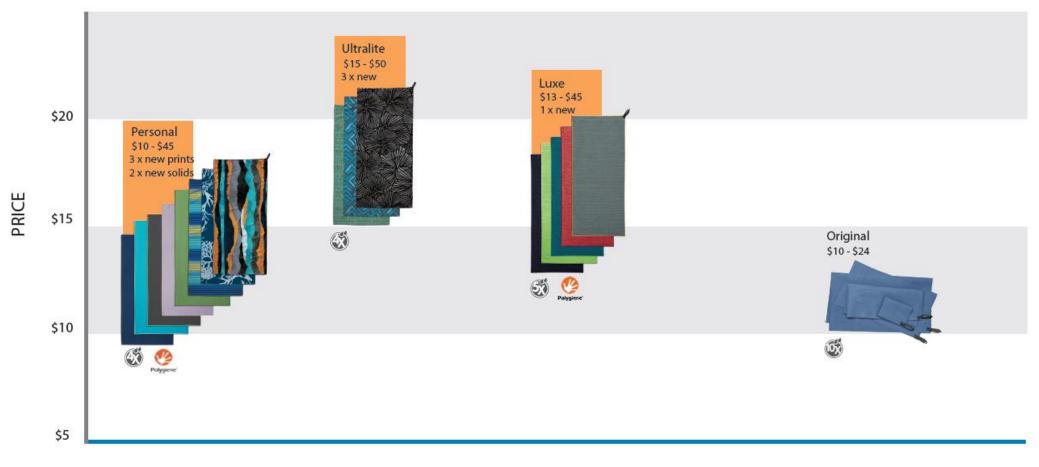

#### **ABSORBENCY**

DROPS: Nano Personal x 2 solids and 3 graphics Ultralite x 3 prints Luxe x 1 solid

# **PERSONAL** Our best-selling versatile towel

in water

odor control

ULTRALITE
Our lightest towel available

in water

Ultralight Absorl 4x its we

Absorbs Ultra fast 4x its weight drying

## LUXE towel Most luxurious towel

Fast drying

Polygiene® odor control

Deep Sea

Aquamarine

**NEW Fern** 

PMS 15-5534 Bright Green Zesty Lichen

Vivid Coral