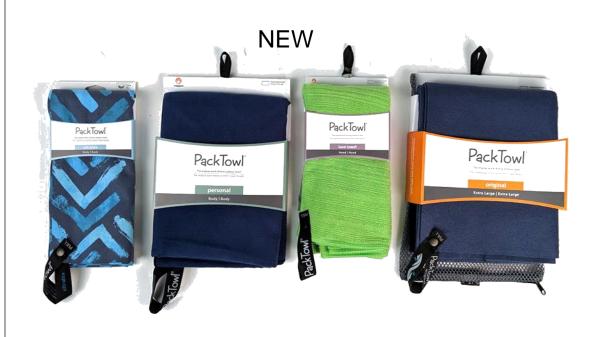

ric absorbs 4x its weight in water

Absorbency

Soft fabric absorbs 4x its weight in water

Absorbency

Soft fabric absorbs 4x its weight in water

Absorbency Soft fabric absorbs 4x its weight in water

Superfast-drying

Dries 70% faster than comparable cotton towels

Odor control

Polygiene\* silver-ion keeps towel fresh longer

FPO PRINT STICKER

packtowl.com

**図内内内** 

Limited Lifetime Warranty | Details at: packtowl.com/warranty
Garantie à vie limitée | Pour plus de détails, rendez-vous sur
packtowl.com/warranty

Begrerzte, lebenslange garantie| Weltere Infos auf: packtowl.com/warranty 限定品質保証| 詳しくはこちらをご覧ください:packtowl.com/warranty

© 2020 Cascade Designs, Inc. 4000 First Avenue South Seattle, WA 98134 USA 1-800-531-9531 FPO COO

FPO UPC

34-357

BACK

## THE END RESULT - COMPARISON





PackTowl®