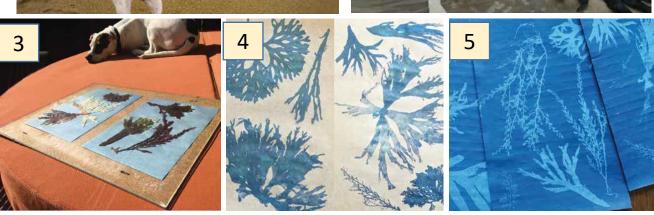

## CYANOTYPE PATTERN PROCESS

#### **STEPS**

- 1. Gather kelp + seaweed
- 2. Dry it
- 3. Make a sun print
- 4. Remove and photograph
- 5. Rinse and dry sun print paper
- 6. Manipulate in Photoshop