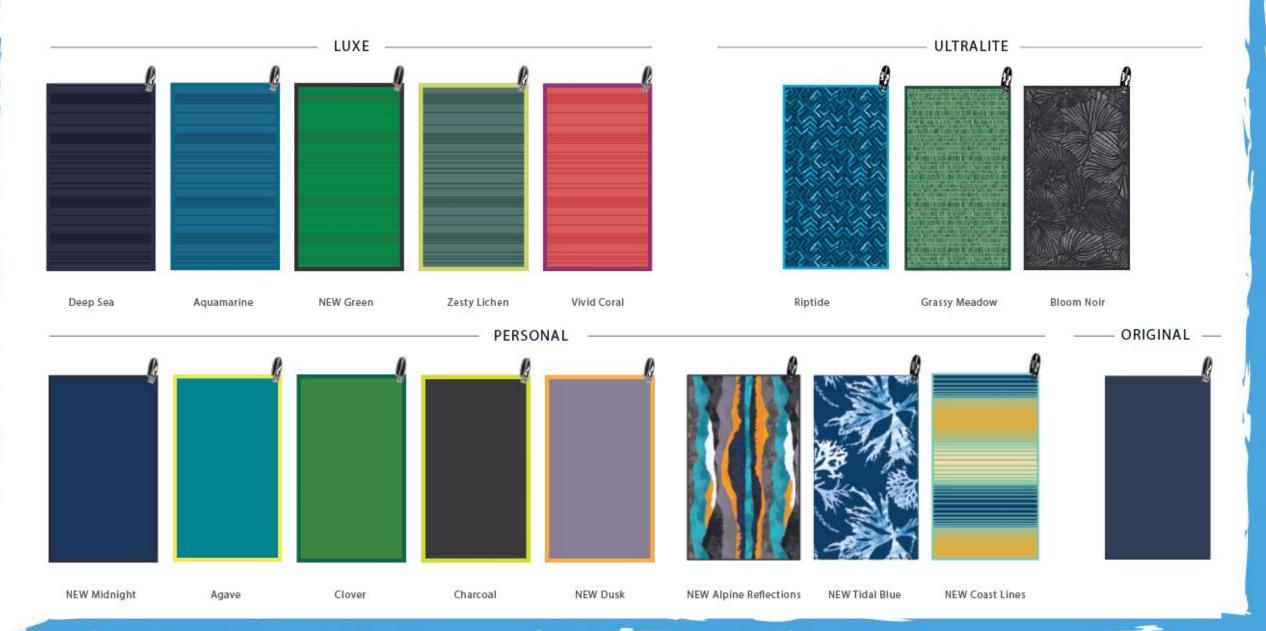

# Packtowl Personal/Luxe Difference

As of 2017 all Personal and Luxe towels have Polygiene® Odor Control technology. Keeps our towels fresh so you can wash less.

Microfiber has superior absorbency and quick dry technology.

# **PERSONAL** Our best-selling versatile towel

in water

odor control

ULTRALITE
Our lightest towel available

in water

Ultralight Absorl 4x its we

Absorbs Ultra fast 4x its weight drying

## LUXE towel Most luxurious towel

Fast drying

Polygiene® odor control

Deep Sea

Aquamarine

**NEW Fern** 

PMS 15-5534 Bright Green Zesty Lichen

Vivid Coral

#### **ABSORBENCY**

DROPS: Nano Personal x 2 solids and 3 graphics Ultralite x 3 prints Luxe x 1 solid