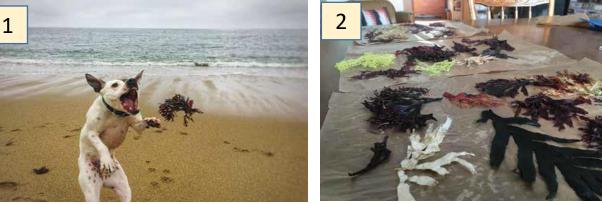

## CYANOTYPE PATTERN PROCESS

#### **STEPS**

- 1. Gather kelp + seaweed
- 2. Dry it
- 3. Make a sun print
- 4. Remove and photograph
- 5. Rinse and dry sun print paper
- 6. Manipulate in Photoshop