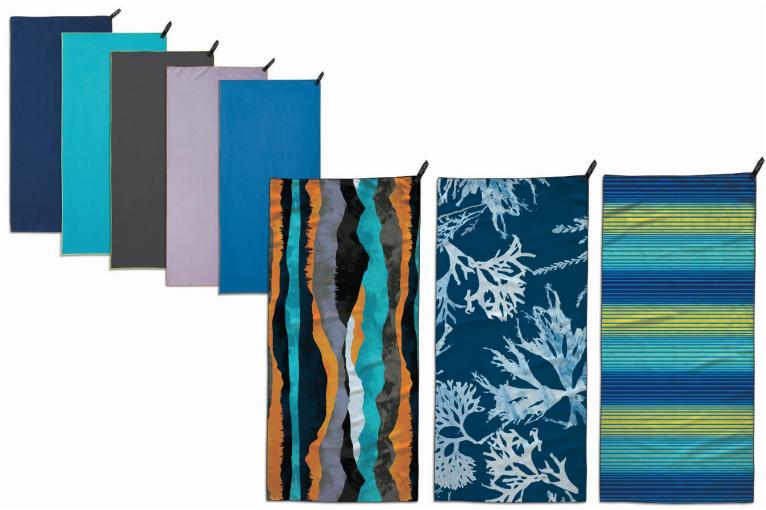

# **PERSONAL** Our best-selling versatile towel

in water

odor control

ULTRALITE
Our lightest towel available

in water

Ultralight Absorl 4x its we

Absorbs Ultra fast 4x its weight drying

## LUXE towel Most luxurious towel

Fast drying

Polygiene® odor control

Deep Sea

Aquamarine

**NEW Fern** 

PMS 15-5534 Bright Green Zesty Lichen

Vivid Coral

## THE COMPLETE OFFERING